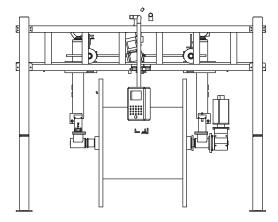

# PORTAL TYPE

- \_\_\_\_ Variable models which are suitable for different reel options
- \_\_\_ Precise winding traverse systems
- Pneumatic hydrolic motorized spool loading unloading option.
- ---Pintle options which are suitable for different spool bore diameters
- Easy to integrate to lines
- -User-friendly automation control units
- Guiding roll and pulley groups (Ceramic coated, Steel, Ulpolen) suitable for each product type and requirements
- Custom made design and production possibilities in accordance with customer special requests and expectations

| TAKE UP PORTAL TYPE    |            |                  |                  |                   |
|------------------------|------------|------------------|------------------|-------------------|
|                        | Unit/Model | T-POR-1000/2250  | T-POR-1250/2800  | T-POR-1600/3200   |
| Drum Dia. Rance        | Ømm        | 1000-2250        | 1250-2800        | 1600-3200         |
| Drum width             | mm         | from 750 to 1700 | from 950 to 2120 | from 1120 to 2000 |
| Max Speed              | m/min      | 180              | 150              | 120               |
| Travers System         |            | Yes              | Yes              | Yes               |
| Drum Loading/Unloading |            | motorized        | motorized        | motorized         |
| Motor Drum             | kW         | 1,1              | 1,1              | 1,1               |
| Motor Lifting          | kW         | 1,5              | 1,5              | 1,51,5            |
| Motor Pintle           | kW         | 1,1              | 1,1              | 1,1               |
| Supply voltage         | V          | 380/ 50Hz        | 380/ 50Hz        | 380/ 50Hz         |