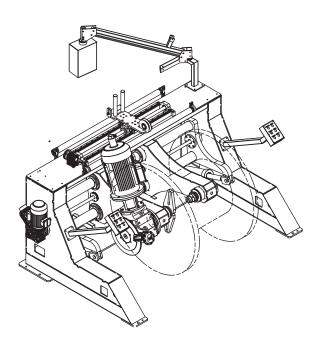

### **CANTILEVER TYPE**

- \_\_\_\_ Variable models which are suitable for different reel options
- \_\_\_ Precise winding traverse systems
- --- Pneumatic hydrolic motorized spool loading unloading option.
- —Easy to integrate to lines
- Easy to integrate to lines
- Guiding roll and pulley groups (Ceramic coated, Steel, Ulpolen suitable for each product type and requirements
- Custom made design and production possibilities in accordance with customer special requests and expectations

| TAKE UP CANTILEVER TYPE |            |                                          |                                          |  |
|-------------------------|------------|------------------------------------------|------------------------------------------|--|
|                         | Unit/Model | T-CL-560/1250                            | T-CL-1000/1600                           |  |
| Drum Dia. Rance         | Ømm        | 560-1250                                 | 1000-1600                                |  |
| Drum width              | mm         | From 395 to 950                          | from 750 to 1180                         |  |
| Drum weight             | kg         |                                          | up to 3000                               |  |
| Line Speed              | m/min      | Up to 800                                | Up to 600                                |  |
| Travers System          | -          | Yes                                      | Yes                                      |  |
| Motor                   | kW         | 3,7-7,5                                  | 7,5-11                                   |  |
| Lifting                 |            | Hyrolic/ motorized                       | Hyrolic/ motorized                       |  |
| Pintle on/off           |            | Manuel Pneumatic<br>Hyrolic<br>Motorized | Manuel Pneumatic<br>Hyrolic<br>Motorized |  |
| Compressed air          | bar        | 6-8                                      | 6-8                                      |  |
| Supply voltage          | V          | 380/ 50Hz                                | 380/ 50Hz                                |  |