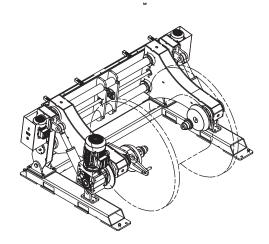

#### **TOWER TYPE**

- \_\_\_\_ Variable models which are suitable for different reel options
- \_\_\_ Precise winding traverse systems
- Pneumatic hydrolic motorized spool loading unloading option.
- -Pintle options which are suitable for different spool bore diameters
- Easy to integrate to lines
- Guiding roll and pulley groups (Ceramic coated, Steel, Ulpolen) suitable for each product type and requirements
- Custom made design and production possibilities in accordance with customer special requests and expectations

| TAKE UP TOWER TYPE     |            |                                             |  |  |
|------------------------|------------|---------------------------------------------|--|--|
|                        | Unit/Model | T-TOW-800/2600                              |  |  |
| Drum Dia. Rance        | Ømm        | 800-2600                                    |  |  |
| Drum width             | mm         | from 600 to 1900                            |  |  |
| Drum weightt           | kg         | 3500 kg                                     |  |  |
| Cable / Wire Dia. Ø    | mm         | 10-80                                       |  |  |
| Travers System         | -          | Yes                                         |  |  |
| Line Speed             | m/min      | 10-50                                       |  |  |
| Pintle on/off          |            | Manuel<br>Pneumatic<br>Hyrolic<br>Motorized |  |  |
| Drum loading/unloading | -          | motorized                                   |  |  |
| Main Motor             | kW         | 18,5 - 22                                   |  |  |
| Lifting Motor          | kW         | 2,2                                         |  |  |
| Pintle Motor           | kW         | 1,5                                         |  |  |
| Compressed air         | bar        | 6-8                                         |  |  |
| Supply voltage         | V          | 380/ 50Hz                                   |  |  |