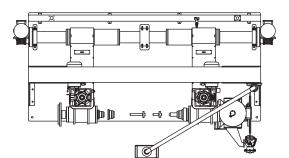

#### **TOWER TYPE**

- \_\_\_\_ Variable models which are suitable for different reel options
- \_\_\_ Precise winding traverse systems
- Pneumatic hydrolic motorized spool loading unloading option.
- -Pintle options which are suitable for different spool bore diameters
- Easy to integrate to lines
- Guiding roll and pulley groups (Ceramic coated, Steel, Ulpolen) suitable for each product type and requirements
- Custom made design and production possibilities in accordance with customer special requests and expectations

| TAKE UP TOWER TYPE     |            |                                             |  |  |
|------------------------|------------|---------------------------------------------|--|--|
|                        | Unit/Model | T-TOW-800/2600                              |  |  |
| Drum Dia. Rance        | Ømm        | 800-2600                                    |  |  |
| Drum width             | mm         | from 600 to 1900                            |  |  |
| Drum weightt           | kg         | 3500 kg                                     |  |  |
| Cable / Wire Dia. Ø    | mm         | 10-80                                       |  |  |
| Travers System         | -          | Yes                                         |  |  |
| Line Speed             | m/min      | 10-50                                       |  |  |
| Pintle on/off          |            | Manuel<br>Pneumatic<br>Hyrolic<br>Motorized |  |  |
| Drum loading/unloading | -          | motorized                                   |  |  |
| Main Motor             | kW         | 18,5 - 22                                   |  |  |
| Lifting Motor          | kW         | 2,2                                         |  |  |
| Pintle Motor           | kW         | 1,5                                         |  |  |
| Compressed air         | bar        | 6-8                                         |  |  |
| Supply voltage         | V          | 380/ 50Hz                                   |  |  |