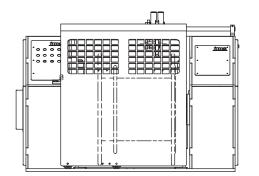

#### **TOWER TYPE**

- \_\_\_\_ Variable models which are suitable for different reel options
- \_\_\_ Precise winding traverse systems
- Pneumatic hydrolic motorized spool loading unloading option.
- -Pintle options which are suitable for different spool bore diameters
- Easy to integrate to lines
- Guiding roll and pulley groups (Ceramic coated, Steel, Ulpolen) suitable for each product type and requirements
- Custom made design and production possibilities in accordance with customer special requests and expectations

| TAKE UP TOWER TYPE     |            |                                             |  |  |
|------------------------|------------|---------------------------------------------|--|--|
|                        | Unit/Model | T-TOW-800/2600                              |  |  |
| Drum Dia. Rance        | Ømm        | 800-2600                                    |  |  |
| Drum width             | mm         | from 600 to 1900                            |  |  |
| Drum weightt           | kg         | 3500 kg                                     |  |  |
| Cable / Wire Dia. Ø    | mm         | 10-80                                       |  |  |
| Travers System         | -          | Yes                                         |  |  |
| Line Speed             | m/min      | 10-50                                       |  |  |
| Pintle on/off          |            | Manuel<br>Pneumatic<br>Hyrolic<br>Motorized |  |  |
| Drum loading/unloading | -          | motorized                                   |  |  |
| Main Motor             | kW         | 18,5 - 22                                   |  |  |
| Lifting Motor          | kW         | 2,2                                         |  |  |
| Pintle Motor           | kW         | 1,5                                         |  |  |
| Compressed air         | bar        | 6-8                                         |  |  |
| Supply voltage         | V          | 380/ 50Hz                                   |  |  |