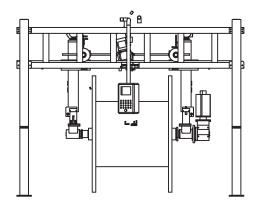

# PORTAL TYPE

- \_\_\_\_ Variable models which are suitable for different reel options
- \_\_\_ Precise winding traverse systems
- Pneumatic hydrolic motorized spool loading unloading option.
- ---Pintle options which are suitable for different spool bore diameters
- Easy to integrate to lines
- -User-friendly automation control units
- Guiding roll and pulley groups (Ceramic coated, Steel, Ulpolen) suitable for each product type and requirements
- Custom made design and production possibilities in accordance with customer special requests and expectations

| TAKE UP PORTAL TYPE    |            |                  |                  |                   |
|------------------------|------------|------------------|------------------|-------------------|
|                        | Unit/Model | T-POR-1000/2250  | T-POR-1250/2800  | T-POR-1600/3200   |
| Drum Dia. Rance        | Ømm        | 1000-2250        | 1250-2800        | 1600-3200         |
| Drum width             | mm         | from 750 to 1700 | from 950 to 2120 | from 1120 to 2000 |
| Max Speed              | m/min      | 180              | 150              | 120               |
| Travers System         |            | Yes              | Yes              | Yes               |
| Drum Loading/Unloading |            | motorized        | motorized        | motorized         |
| Motor Drum             | kW         | 1,1              | 1,1              | 1,1               |
| Motor Lifting          | kW         | 1,5              | 1,5              | 1,51,5            |
| Motor Pintle           | kW         | 1,1              | 1,1              | 1,1               |
| Supply voltage         | V          | 380/ 50Hz        | 380/ 50Hz        | 380/ 50Hz         |