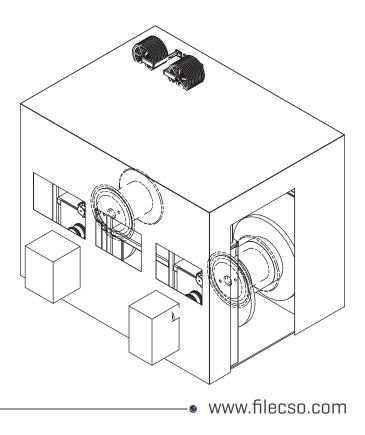

# DOUBLE TAKE UP

- \_\_\_\_ Variable models which are suitable for different reel options
- Precise winding traverse systems
- --- Pneumatic hydrolic motorized spool loading unloading option.
- —Pintle options which are suitable for different spool bore diameters
- Easy to integrate to lines
- -User-friendly automation control units
- Guiding roll and pulley groups (Ceramic coated, Steel, Ulpolen) suitable for each product type and requirements
- Custom made design and production possibilities in accordance with customer special requests and expectations