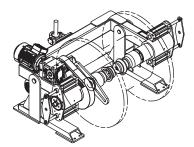

#### **TOWER TYPE**

- \_\_\_\_ Variable models which are suitable for different reel options
- \_\_\_ Precise winding traverse systems
- Pneumatic hydrolic motorized spool loading unloading option.
- -Pintle options which are suitable for different spool bore diameters
- Easy to integrate to lines
- Guiding roll and pulley groups (Ceramic coated, Steel, Ulpolen) suitable for each product type and requirements
- Custom made design and production possibilities in accordance with customer special requests and expectations

| TAKE UP TOWER TYPE     |            |                                             |  |  |
|------------------------|------------|---------------------------------------------|--|--|
|                        | Unit/Model | T-TOW-800/2600                              |  |  |
| Drum Dia. Rance        | Ømm        | 800-2600                                    |  |  |
| Drum width             | mm         | from 600 to 1900                            |  |  |
| Drum weightt           | kg         | 3500 kg                                     |  |  |
| Cable / Wire Dia. Ø    | mm         | 10-80                                       |  |  |
| Travers System         | -          | Yes                                         |  |  |
| Line Speed             | m/min      | 10-50                                       |  |  |
| Pintle on/off          |            | Manuel<br>Pneumatic<br>Hyrolic<br>Motorized |  |  |
| Drum loading/unloading | -          | motorized                                   |  |  |
| Main Motor             | kW         | 18,5 - 22                                   |  |  |
| Lifting Motor          | kW         | 2,2                                         |  |  |
| Pintle Motor           | kW         | 1,5                                         |  |  |
| Compressed air         | bar        | 6-8                                         |  |  |
| Supply voltage         | V          | 380/ 50Hz                                   |  |  |