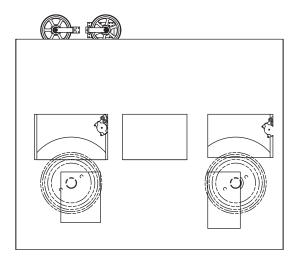

# PORTAL TYPE

- \_\_\_\_ Variable models which are suitable for different reel options
- \_\_\_ Precise winding traverse systems
- Pneumatic hydrolic motorized spool loading unloading option.
- ---Pintle options which are suitable for different spool bore diameters
- Easy to integrate to lines
- -User-friendly automation control units
- Guiding roll and pulley groups (Ceramic coated, Steel, Ulpolen) suitable for each product type and requirements
- Custom made design and production possibilities in accordance with customer special requests and expectations

# **PORTAL TYPE**

- \_\_\_\_ Variable model options which are suitable for different reel options
- \_\_\_ Motorized loading system that provide easy reel loading and unloading
- \_\_\_\_\_ Tailstock options which are suitable for different reel bore diameters
- —Easy to integrate to lines
- -User-friendly control units
- Guiding roll and pulley groups (Ceramic coated, Steel, Ulpolen) suitable for each product type and requirements
- Custom made design and production possibilities in accordance with customer special requests and expectations