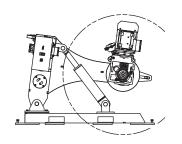

# PORTAL TYPE

- \_\_\_\_ Variable models which are suitable for different reel options
- \_\_\_ Precise winding traverse systems
- Pneumatic hydrolic motorized spool loading unloading option.
- ---Pintle options which are suitable for different spool bore diameters
- Easy to integrate to lines
- -User-friendly automation control units
- Guiding roll and pulley groups (Ceramic coated, Steel, Ulpolen) suitable for each product type and requirements
- Custom made design and production possibilities in accordance with customer special requests and expectations

| TAKE UP PORTAL TYPE    |            |                  |                  |                   |
|------------------------|------------|------------------|------------------|-------------------|
|                        | Unit/Model | T-POR-1000/2250  | T-POR-1250/2800  | T-POR-1600/3200   |
| Drum Dia. Rance        | Ømm        | 1000-2250        | 1250-2800        | 1600-3200         |
| Drum width             | mm         | from 750 to 1700 | from 950 to 2120 | from 1120 to 2000 |
| Max Speed              | m/min      | 180              | 150              | 120               |
| Travers System         |            | Yes              | Yes              | Yes               |
| Drum Loading/Unloading |            | motorized        | motorized        | motorized         |
| Motor Drum             | kW         | 1,1              | 1,1              | 1,1               |
| Motor Lifting          | kW         | 1,5              | 1,5              | 1,51,5            |
| Motor Pintle           | kW         | 1,1              | 1,1              | 1,1               |
| Supply voltage         | V          | 380/ 50Hz        | 380/ 50Hz        | 380/ 50Hz         |

# **PORTAL TYPE**

- \_\_\_\_ Variable model options which are suitable for different reel options
- \_\_\_ Motorized loading system that provide easy reel loading and unloading
- \_\_\_\_\_ Tailstock options which are suitable for different reel bore diameters
- —Easy to integrate to lines
- -User-friendly control units
- Guiding roll and pulley groups (Ceramic coated, Steel, Ulpolen) suitable for each product type and requirements
- Custom made design and production possibilities in accordance with customer special requests and expectations

| PAY-OFF PORTAL TYPE       |            |                  |                  |                   |
|---------------------------|------------|------------------|------------------|-------------------|
|                           | Unit/Model | P-POR-1000/2250  | P-POR-1250/2800  | P-POR-1600/3200   |
| Drum Dia. Rance           | Ømm        | 1000-2250        | 1250-2800        | 1600-3200         |
| Drum width                | mm         | from 750 to 1700 | from 950 to 2120 | from 1120 to 2000 |
| Max Speed                 | m/min      | 180              | 150              | 120               |
| Motor Drum                | kW         | 11               | 15               | 15                |
| Motor Lifting             | kW         | 1,5              | 1,5              | 1,5               |
| Motor Pintle              | kW         | 1,1              | 1,1              | 1,1               |
| Drum<br>Loading/Unloading | -          | Motorized        | Motorized        | Motorized         |