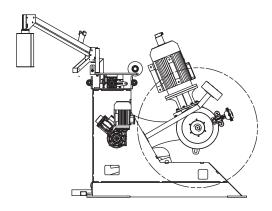

### **CANTILEVER TYPE**

- \_\_\_\_ Variable models which are suitable for different reel options
- \_\_\_ Precise winding traverse systems
- --- Pneumatic hydrolic motorized spool loading unloading option.
- —Easy to integrate to lines
- Easy to integrate to lines
- Guiding roll and pulley groups (Ceramic coated, Steel, Ulpolen suitable for each product type and requirements
- Custom made design and production possibilities in accordance with customer special requests and expectations