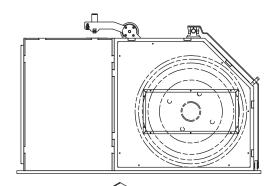

#### **TOWER TYPE**

- \_\_\_\_ Variable models which are suitable for different reel options
- \_\_\_ Precise winding traverse systems
- Pneumatic hydrolic motorized spool loading unloading option.
- -Pintle options which are suitable for different spool bore diameters
- Easy to integrate to lines
- Guiding roll and pulley groups (Ceramic coated, Steel, Ulpolen) suitable for each product type and requirements
- Custom made design and production possibilities in accordance with customer special requests and expectations

| TAKE UP TOWER TYPE     |            |                                             |  |  |
|------------------------|------------|---------------------------------------------|--|--|
|                        | Unit/Model | T-TOW-800/2600                              |  |  |
| Drum Dia. Rance        | Ømm        | 800-2600                                    |  |  |
| Drum width             | mm         | from 600 to 1900                            |  |  |
| Drum weightt           | kg         | 3500 kg                                     |  |  |
| Cable / Wire Dia. Ø    | mm         | 10-80                                       |  |  |
| Travers System         | -          | Yes                                         |  |  |
| Line Speed             | m/min      | 10-50                                       |  |  |
| Pintle on/off          |            | Manuel<br>Pneumatic<br>Hyrolic<br>Motorized |  |  |
| Drum loading/unloading | -          | motorized                                   |  |  |
| Main Motor             | kW         | 18,5 - 22                                   |  |  |
| Lifting Motor          | kW         | 2,2                                         |  |  |
| Pintle Motor           | kW         | 1,5                                         |  |  |
| Compressed air         | bar        | 6-8                                         |  |  |
| Supply voltage         | V          | 380/ 50Hz                                   |  |  |