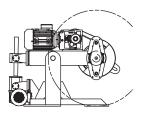

### **CANTILEVER TYPE**

- \_\_\_\_ Variable models which are suitable for different reel options
- \_\_\_ Precise winding traverse systems
- --- Pneumatic hydrolic motorized spool loading unloading option.
- —Easy to integrate to lines
- Easy to integrate to lines
- Guiding roll and pulley groups (Ceramic coated, Steel, Ulpolen suitable for each product type and requirements
- Custom made design and production possibilities in accordance with customer special requests and expectations

| TAKE UP CANTILEVER TYPE |            |                                          |                                          |  |
|-------------------------|------------|------------------------------------------|------------------------------------------|--|
|                         | Unit/Model | T-CL-560/1250                            | T-CL-1000/1600                           |  |
| Drum Dia. Rance         | Ømm        | 560-1250                                 | 1000-1600                                |  |
| Drum width              | mm         | From 395 to 950                          | from 750 to 1180                         |  |
| Drum weight             | kg         |                                          | up to 3000                               |  |
| Line Speed              | m/min      | Up to 800                                | Up to 600                                |  |
| Travers System          | -          | Yes                                      | Yes                                      |  |
| Motor                   | kW         | 3,7-7,5                                  | 7,5-11                                   |  |
| Lifting                 |            | Hyrolic/ motorized                       | Hyrolic/ motorized                       |  |
| Pintle on/off           |            | Manuel Pneumatic<br>Hyrolic<br>Motorized | Manuel Pneumatic<br>Hyrolic<br>Motorized |  |
| Compressed air          | bar        | 6-8                                      | 6-8                                      |  |
| Supply voltage          | V          | 380/ 50Hz                                | 380/ 50Hz                                |  |