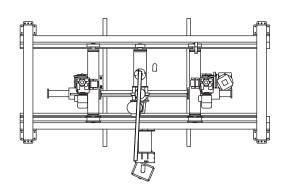

# PORTAL TYPE

- \_\_\_\_ Variable models which are suitable for different reel options
- \_\_\_ Precise winding traverse systems
- Pneumatic hydrolic motorized spool loading unloading option.
- ---Pintle options which are suitable for different spool bore diameters
- Easy to integrate to lines
- -User-friendly automation control units
- Guiding roll and pulley groups (Ceramic coated, Steel, Ulpolen) suitable for each product type and requirements
- Custom made design and production possibilities in accordance with customer special requests and expectations

| TAKE UP PORTAL TYPE    |            |                  |                  |                   |
|------------------------|------------|------------------|------------------|-------------------|
|                        | Unit/Model | T-POR-1000/2250  | T-POR-1250/2800  | T-POR-1600/3200   |
| Drum Dia. Rance        | Ømm        | 1000-2250        | 1250-2800        | 1600-3200         |
| Drum width             | mm         | from 750 to 1700 | from 950 to 2120 | from 1120 to 2000 |
| Max Speed              | m/min      | 180              | 150              | 120               |
| Travers System         |            | Yes              | Yes              | Yes               |
| Drum Loading/Unloading |            | motorized        | motorized        | motorized         |
| Motor Drum             | kW         | 1,1              | 1,1              | 1,1               |
| Motor Lifting          | kW         | 1,5              | 1,5              | 1,51,5            |
| Motor Pintle           | kW         | 1,1              | 1,1              | 1,1               |
| Supply voltage         | V          | 380/ 50Hz        | 380/ 50Hz        | 380/ 50Hz         |