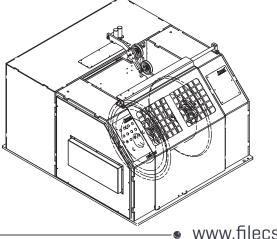

# **SPOOLER TYPE**

- \_\_\_\_Variable models which are suitable for different reel options
- \_\_\_ Precise winding traverse systems
- Pneumatic hydrolic motorized spool loading unloading option.
- ---Pintle options which are suitable for different spool bore diameters
- Easy to integrate to lines
- -User-friendly automation control units
- Guiding roll and pulley groups (Ceramic coated, Steel, Ulpolen) suitable for each product type and requirements
- --- Custom made design and production possibilities in accordance with customer special requests and expectations

| PAY-OFF FYLER TYPE |            |                   |                   |  |
|--------------------|------------|-------------------|-------------------|--|
|                    | Unit/Model | T-SP-630          | T-SP-800          |  |
| Drum Dia. Rance    | Ømm        | 560-630           | 630-800           |  |
| Drum width         | mm         | 395-475           | 475-600           |  |
| Drum weight        | kg (max)   | 600               | 1200              |  |
| Line Speed         | m/sn       | 20                | 20                |  |
| Travers System     |            | Yes               | Yes               |  |
| Motor              | kW         | 30                | 30                |  |
| Compressed air     | bar        | 6-8               | 6-8               |  |
| Supply voltage     | V          | 380/ 50Hz         | 380/ 50Hz         |  |
| Pintle on off      | -          | Pneumatic/hyrolic | Pneumatic/hyrolic |  |