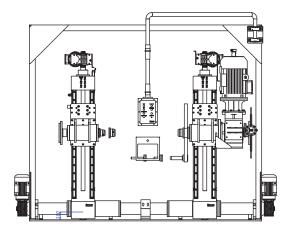

#### **TOWER TYPE**

- \_\_\_\_ Variable models which are suitable for different reel options
- \_\_\_ Precise winding traverse systems
- Pneumatic hydrolic motorized spool loading unloading option.
- -Pintle options which are suitable for different spool bore diameters
- Easy to integrate to lines
- Guiding roll and pulley groups (Ceramic coated, Steel, Ulpolen) suitable for each product type and requirements
- Custom made design and production possibilities in accordance with customer special requests and expectations

| TAKE UP TOWER TYPE     |            |                                             |  |  |
|------------------------|------------|---------------------------------------------|--|--|
|                        | Unit/Model | T-TOW-800/2600                              |  |  |
| Drum Dia. Rance        | Ømm        | 800-2600                                    |  |  |
| Drum width             | mm         | from 600 to 1900                            |  |  |
| Drum weightt           | kg         | 3500 kg                                     |  |  |
| Cable / Wire Dia. Ø    | mm         | 10-80                                       |  |  |
| Travers System         | -          | Yes                                         |  |  |
| Line Speed             | m/min      | 10-50                                       |  |  |
| Pintle on/off          |            | Manuel<br>Pneumatic<br>Hyrolic<br>Motorized |  |  |
| Drum loading/unloading | -          | motorized                                   |  |  |
| Main Motor             | kW         | 18,5 - 22                                   |  |  |
| Lifting Motor          | kW         | 2,2                                         |  |  |
| Pintle Motor           | kW         | 1,5                                         |  |  |
| Compressed air         | bar        | 6-8                                         |  |  |
| Supply voltage         | V          | 380/ 50Hz                                   |  |  |