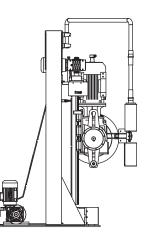

### **CANTILEVER TYPE**

- \_\_\_\_ Variable models which are suitable for different reel options
- \_\_\_ Precise winding traverse systems
- --- Pneumatic hydrolic motorized spool loading unloading option.
- —Easy to integrate to lines
- Easy to integrate to lines
- Guiding roll and pulley groups (Ceramic coated, Steel, Ulpolen suitable for each product type and requirements
- Custom made design and production possibilities in accordance with customer special requests and expectations

| TAKE UP CANTILEVER TYPE |            |                                          |                                          |  |
|-------------------------|------------|------------------------------------------|------------------------------------------|--|
|                         | Unit/Model | T-CL-560/1250                            | T-CL-1000/1600                           |  |
| Drum Dia. Rance         | Ømm        | 560-1250                                 | 1000-1600                                |  |
| Drum width              | mm         | From 395 to 950                          | from 750 to 1180                         |  |
| Drum weight             | kg         |                                          | up to 3000                               |  |
| Line Speed              | m/min      | Up to 800                                | Up to 600                                |  |
| Travers System          | -          | Yes                                      | Yes                                      |  |
| Motor                   | kW         | 3,7-7,5                                  | 7,5-11                                   |  |
| Lifting                 |            | Hyrolic/ motorized                       | Hyrolic/ motorized                       |  |
| Pintle on/off           |            | Manuel Pneumatic<br>Hyrolic<br>Motorized | Manuel Pneumatic<br>Hyrolic<br>Motorized |  |
| Compressed air          | bar        | 6-8                                      | 6-8                                      |  |
| Supply voltage          | V          | 380/ 50Hz                                | 380/ 50Hz                                |  |