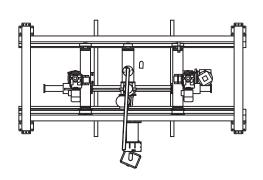

# PORTAL TYPE

- \_\_\_\_ Variable models which are suitable for different reel options
- \_\_\_ Precise winding traverse systems
- Pneumatic hydrolic motorized spool loading unloading option.
- ---Pintle options which are suitable for different spool bore diameters
- Easy to integrate to lines
- -User-friendly automation control units
- Guiding roll and pulley groups (Ceramic coated, Steel, Ulpolen) suitable for each product type and requirements
- Custom made design and production possibilities in accordance with customer special requests and expectations

| TAKE UP PORTAL TYPE    |            |                  |                  |                   |
|------------------------|------------|------------------|------------------|-------------------|
|                        | Unit/Model | T-POR-1000/2250  | T-POR-1250/2800  | T-POR-1600/3200   |
| Drum Dia. Rance        | Ømm        | 1000-2250        | 1250-2800        | 1600-3200         |
| Drum width             | mm         | from 750 to 1700 | from 950 to 2120 | from 1120 to 2000 |
| Max Speed              | m/min      | 180              | 150              | 120               |
| Travers System         |            | Yes              | Yes              | Yes               |
| Drum Loading/Unloading |            | motorized        | motorized        | motorized         |
| Motor Drum             | kW         | 1,1              | 1,1              | 1,1               |
| Motor Lifting          | kW         | 1,5              | 1,5              | 1,51,5            |
| Motor Pintle           | kW         | 1,1              | 1,1              | 1,1               |
| Supply voltage         | V          | 380/ 50Hz        | 380/ 50Hz        | 380/ 50Hz         |