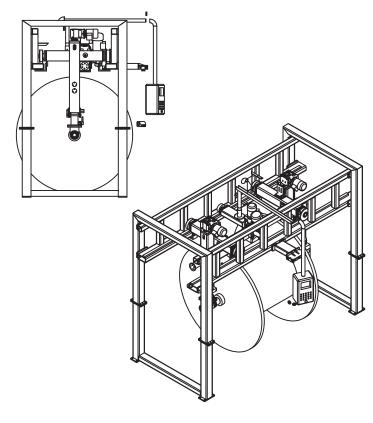

# PORTAL TYPE

- \_\_\_\_ Variable models which are suitable for different reel options
- \_\_\_ Precise winding traverse systems
- Pneumatic hydrolic motorized spool loading unloading option.
- ---Pintle options which are suitable for different spool bore diameters
- Easy to integrate to lines
- -User-friendly automation control units
- Guiding roll and pulley groups (Ceramic coated, Steel, Ulpolen) suitable for each product type and requirements
- Custom made design and production possibilities in accordance with customer special requests and expectations

| TAKE UP PORTAL TYPE    |            |                  |                  |                   |
|------------------------|------------|------------------|------------------|-------------------|
|                        | Unit/Model | T-POR-1000/2250  | T-POR-1250/2800  | T-POR-1600/3200   |
| Drum Dia. Rance        | Ømm        | 1000-2250        | 1250-2800        | 1600-3200         |
| Drum width             | mm         | from 750 to 1700 | from 950 to 2120 | from 1120 to 2000 |
| Max Speed              | m/min      | 180              | 150              | 120               |
| Travers System         |            | Yes              | Yes              | Yes               |
| Drum Loading/Unloading |            | motorized        | motorized        | motorized         |
| Motor Drum             | kW         | 1,1              | 1,1              | 1,1               |
| Motor Lifting          | kW         | 1,5              | 1,5              | 1,51,5            |
| Motor Pintle           | kW         | 1,1              | 1,1              | 1,1               |
| Supply voltage         | V          | 380/ 50Hz        | 380/ 50Hz        | 380/ 50Hz         |