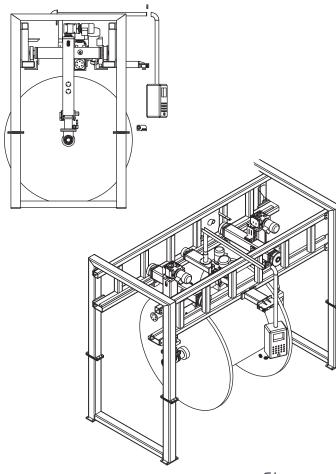

# PORTAL TYPE

- \_\_\_\_ Variable models which are suitable for different reel options
- \_\_\_ Precise winding traverse systems
- Pneumatic hydrolic motorized spool loading unloading option.
- ---Pintle options which are suitable for different spool bore diameters
- Easy to integrate to lines
- -User-friendly automation control units
- Guiding roll and pulley groups (Ceramic coated, Steel, Ulpolen) suitable for each product type and requirements
- Custom made design and production possibilities in accordance with customer special requests and expectations

# **PORTAL TYPE**

- \_\_\_\_ Variable model options which are suitable for different reel options
- \_\_\_ Motorized loading system that provide easy reel loading and unloading
- \_\_\_\_\_ Tailstock options which are suitable for different reel bore diameters
- —Easy to integrate to lines
- -User-friendly control units
- Guiding roll and pulley groups (Ceramic coated, Steel, Ulpolen) suitable for each product type and requirements
- Custom made design and production possibilities in accordance with customer special requests and expectations