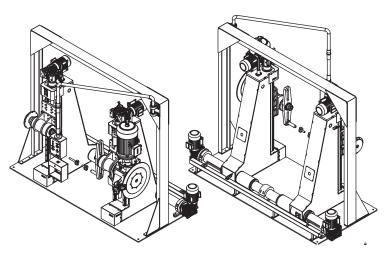

#### **TOWER TYPE**

- \_\_\_\_ Variable models which are suitable for different reel options
- \_\_\_ Precise winding traverse systems
- Pneumatic hydrolic motorized spool loading unloading option.
- -Pintle options which are suitable for different spool bore diameters
- Easy to integrate to lines
- Guiding roll and pulley groups (Ceramic coated, Steel, Ulpolen) suitable for each product type and requirements
- Custom made design and production possibilities in accordance with customer special requests and expectations

| TAKE UP TOWER TYPE     |            |                                             |  |  |
|------------------------|------------|---------------------------------------------|--|--|
|                        | Unit/Model | T-TOW-800/2600                              |  |  |
| Drum Dia. Rance        | Ømm        | 800-2600                                    |  |  |
| Drum width             | mm         | from 600 to 1900                            |  |  |
| Drum weightt           | kg         | 3500 kg                                     |  |  |
| Cable / Wire Dia. Ø    | mm         | 10-80                                       |  |  |
| Travers System         | -          | Yes                                         |  |  |
| Line Speed             | m/min      | 10-50                                       |  |  |
| Pintle on/off          |            | Manuel<br>Pneumatic<br>Hyrolic<br>Motorized |  |  |
| Drum loading/unloading | -          | motorized                                   |  |  |
| Main Motor             | kW         | 18,5 - 22                                   |  |  |
| Lifting Motor          | kW         | 2,2                                         |  |  |
| Pintle Motor           | kW         | 1,5                                         |  |  |
| Compressed air         | bar        | 6-8                                         |  |  |
| Supply voltage         | V          | 380/ 50Hz                                   |  |  |